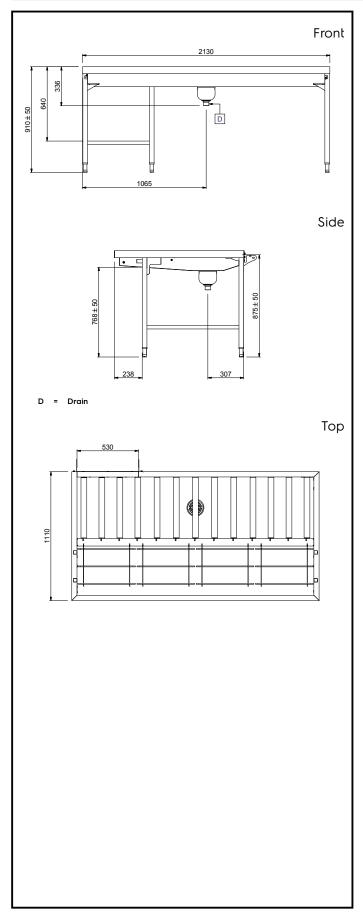

### **Key Information:**

External dimensions, Width:

865295 (HSMSF4RL)2130 mmExternal dimensions, Depth:1110 mmExternal dimensions, Height:910 mmNet weight:52 kgHeight adjustment:50/50 mmBasket movement:Right to left