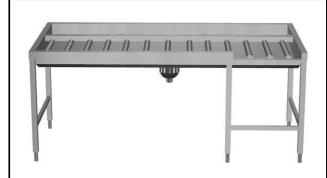

865295 (HSMSF4RL)

Manual sorting table, 4 baskets, front connection, Right>Left, 2130 mm

#### Item No.

Constructed in 304 AISI stainless steel. Basin with sloping bottom, drain with double strainer baskets. Long plastic rollers. Rack-guides inclined towards the sorting side. Square 40x40mm square legs with height-adjustable feet. Designed for 500x500mm dishwashing baskets. Attachment to Rack Type dishwasher or other tables on the left front side. Basket feed direction: from right to left.

#### **Main Features**

- Manual sorting table with front loading can be connected either to a rack type dishwasher or after the roller conveyor, a 90° dishwasher driven curve and a side loader on the loading side.
- Designed to transport 500x500 mm dishwashing baskets.
- "Key holes" and "snap on" system reduces the number of screws needed for fast and easy installation.
- Long rollers and strainer box easy to remove.
- Manual racks handling toward the dishwasher made easier thanks to the long rollers.

#### Construction

- All surfaces smooth with polished finish.
- Constructed in AISI 304 stainless steel with square 40x40mm legs.
- Thick welded flanges for sturdy connection between the units.
- Sloping bottom of the table grants a smooth and rapid drainage.
- Stainless steel strainer baskets easy to remove.
- Manual receiving and sorting operations.
- Connection from front.
- Optionally equipped with tray slides, a single adjustable over-shelf for empty baskets, a double adjustable over-shelf for sorting of baskets and empty baskets, spray guns, cutlery soaking basin and basin wash nozzles.
- Stainless steel feet 50 mm adjustable in height to align the operation height between the dishwasher and table.